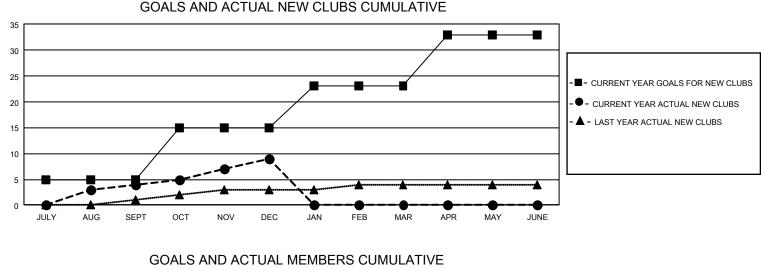

## GAT MONTHLY MEMBERSHIP PROGRESS REPORT Results

GMT Constitutional Area 1, Group C

REPORT DOES NOT INCLUDE CLUBS IN UNDISTRICTED AREAS.

| Clubs         |               |             |               | Members               |                        |                         |                                                    |  |  |
|---------------|---------------|-------------|---------------|-----------------------|------------------------|-------------------------|----------------------------------------------------|--|--|
|               | RESULTS FOR   | R 2020-2021 |               | RESULTS FOR 2020-2021 |                        |                         |                                                    |  |  |
| QUARTER       | NEW CLUB GOAL | NEW CLUBS   | DROPPED CLUBS | QUARTER MEM           | BER GROWTH NET<br>GOAL | MEMBER GROWTH<br>ACTUAL | DROPPED<br>MEMBERS ACTUAL<br>(including transfers) |  |  |
| JULY/AUG/SEPT | 15            | 4           | 4             | JULY/AUG/SEPT         | 408                    | 483                     | 618                                                |  |  |
| OCT/NOV/DEC   | 30            | 5           | 8             | OCT/NOV/DEC           | 459                    | 589                     | 876                                                |  |  |
| JAN/FEB/MAR   | 24            | 0           | 0             | JAN/FEB/MAR           | 379                    | 0                       | 0                                                  |  |  |
| APR/MAY/JUNE  | 30            | 0           | 0             | APR/MAY/JUNE          | 438                    | 0                       | 0                                                  |  |  |