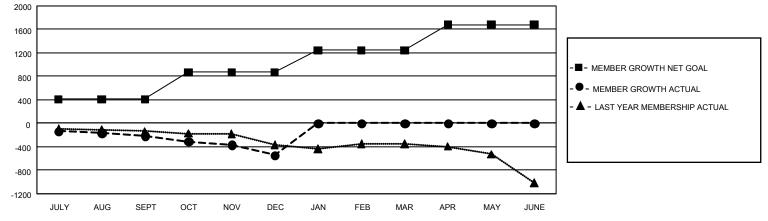

## GAT MONTHLY MEMBERSHIP PROGRESS REPORT Results

GMT Constitutional Area 1, Group C

REPORT DOES NOT INCLUDE CLUBS IN UNDISTRICTED AREAS.

| Clubs         |               |             |               | Members               |                        |                         |                                                    |  |  |
|---------------|---------------|-------------|---------------|-----------------------|------------------------|-------------------------|----------------------------------------------------|--|--|
|               | RESULTS FOR   | R 2020-2021 |               | RESULTS FOR 2020-2021 |                        |                         |                                                    |  |  |
| QUARTER       | NEW CLUB GOAL | NEW CLUBS   | DROPPED CLUBS | QUARTER MEM           | BER GROWTH NET<br>GOAL | MEMBER GROWTH<br>ACTUAL | DROPPED<br>MEMBERS ACTUAL<br>(including transfers) |  |  |
| JULY/AUG/SEPT | 15            | 4           | 4             | JULY/AUG/SEPT         | 408                    | 483                     | 618                                                |  |  |
| OCT/NOV/DEC   | 30            | 5           | 8             | OCT/NOV/DEC           | 459                    | 589                     | 876                                                |  |  |
| JAN/FEB/MAR   | 24            | 0           | 0             | JAN/FEB/MAR           | 379                    | 0                       | 0                                                  |  |  |
| APR/MAY/JUNE  | 30            | 0           | 0             | APR/MAY/JUNE          | 438                    | 0                       | 0                                                  |  |  |